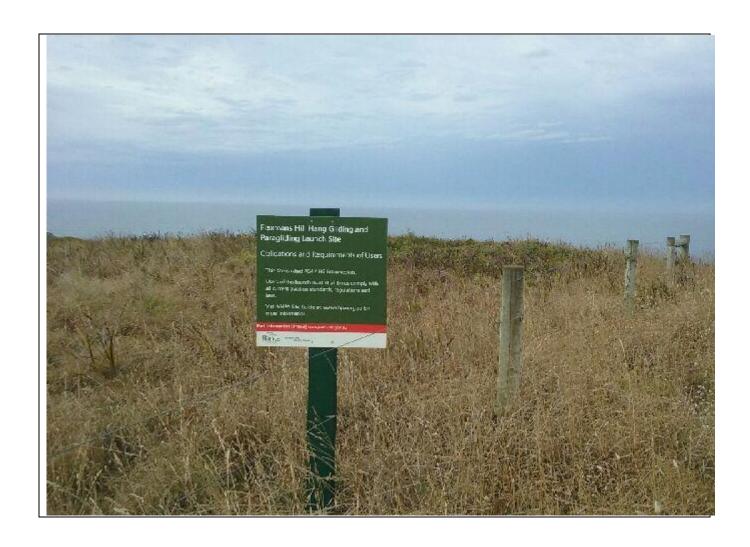

## VICTORIAN HANG GLIDING AND PARAGLIDING ASSOCIATION

Site Assessment Report (ref. Parks Vic License, Schedule 1, para 3.2)

| SITE                                               |                      |                 |                            |                             |                                   |                |             |  |
|----------------------------------------------------|----------------------|-----------------|----------------------------|-----------------------------|-----------------------------------|----------------|-------------|--|
| Site Name Flaxmans Hill                            |                      |                 |                            |                             | e of inspection                   | 7 / Feb / 2019 |             |  |
| Site Inspected by                                  | Rob van der Klooster |                 | HGFA no. /<br>Position     |                             |                                   | Signature      | Rva du Blue |  |
| Report Peter Hannah                                |                      |                 | HGFA no. /<br>Position     | 34760 Dynasoarers President |                                   | Signature      | Row ohn Mus |  |
| RESULTS OF ASSESSMENT                              |                      |                 |                            |                             |                                   |                |             |  |
| Assessed as satisfactory at date of<br>Inspection? |                      | Comments        |                            |                             |                                   |                |             |  |
| - Yes                                              |                      |                 |                            |                             |                                   |                |             |  |
| NOTES/ACTIONS                                      |                      |                 |                            |                             |                                   |                |             |  |
| Items                                              |                      |                 | Comments                   |                             |                                   |                |             |  |
| _                                                  |                      |                 |                            |                             |                                   |                |             |  |
| CHECKLIST AID                                      |                      |                 |                            |                             |                                   |                |             |  |
|                                                    |                      |                 | TUS (tick appropriate box) |                             |                                   |                |             |  |
| CHECKLIST ITEMS                                    |                      | Not<br>Applicab | Cood                       | Needs<br>attention          | Describe action required (if any) |                |             |  |
| Site Guide contents for site                       |                      |                 | ✓                          | <b>✓</b>                    |                                   |                |             |  |
| Access track condition                             |                      | ✓               |                            |                             |                                   |                |             |  |
| Emergency Marker Post                              |                      | ✓               |                            |                             |                                   |                |             |  |
| Site signage                                       |                      |                 | ✓                          |                             | See picture                       |                |             |  |
| Fencing/Barriers                                   |                      | ✓               |                            |                             |                                   |                |             |  |
| Set up area                                        |                      |                 | ✓                          |                             |                                   |                |             |  |
| Launch area                                        |                      |                 | ✓                          |                             |                                   |                |             |  |
| Launch structure                                   |                      | ✓               |                            |                             |                                   |                |             |  |
| Vegetation                                         |                      |                 | <b>✓</b>                   |                             |                                   |                |             |  |
| Clear of rubbish                                   |                      |                 | <b>✓</b>                   |                             |                                   |                |             |  |
| Other                                              |                      |                 |                            |                             |                                   |                |             |  |
| PLANS FOR MANAGEMENT OF SITE                       |                      |                 |                            |                             |                                   |                |             |  |
|                                                    |                      |                 |                            |                             |                                   |                |             |  |
| None                                               |                      |                 |                            |                             |                                   |                |             |  |